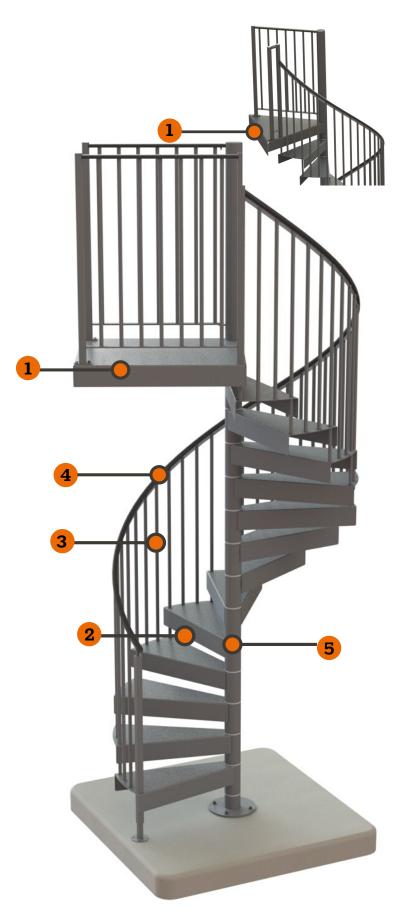

## 1) Landing style options:

Triangular

750 tread radius: 1075mm x 938mm x 938mm 950 tread radius: 1398mm x 1194mm x 1194mm

Rectangular

750 tread radius: 814mm x 944mm 950 tread radius: 1014mm x 1144mm

#### 2) Treads:

Are mild steel and come in two sizes 750mm radius and 950mm radius with standard 120mm front and back fold down in a non-slip tread plate pattern.

#### 3) Balustrade:

3 x 22mm diameter balusters (uprights) per tread that are slotted to accommodate the aluminium coil handrail.

#### 4 Handrail:

40mm x 6mm aluminium coil, pinned in place by balusters with PVC slotted handrail to go on top.

### 5) Boss:

101mm diameter tread boss fitted over an 89mm diameter modular steel core pole.

All the steel components of the stair will be hot dip galvanised for weather resistance. Hardware like the nuts and bolts will be zinc plated to avoid corrosion.